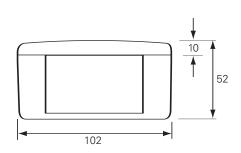

## Technical Drawing (not to scale)

## **Specification**

Type Rear combination lamp

Chambers

Bulbs SBC 21/5W, SCC 21W

Lens material Plastic Body material Plastic Weight 160g

Dimensions I 110 x w 53 x h 102mm

The information contained in this document is correct to the best of our knowledge at the time of printing. However, specifications may change at any time without notice.