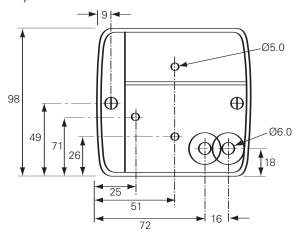

## Technical Drawing (not to scale)

## **Specification**

Type Rear combination lamp

Chambers

Bulbs SBC 21/5W, SCC 21W

Lens material Plastic Body material Plastic Weight 160g

Dimensions I 110 x w 53 x h 102mm

The information contained in this document is correct to the best of our knowledge at the time of printing. However, specifications may change at any time without notice.