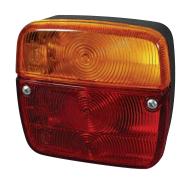

## **Technical Information Sheet**

Part No. 0-294-50

Rear lamp, stop / tail / direction indicator / number plate illumination. Supplied without bulbs. I 110 x w 68 x h 102mm. ECE and EEC approved.